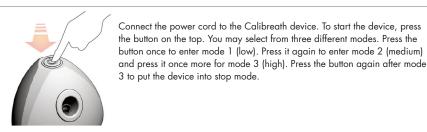

#### How to operate the Calibreath device.

# Functional description of control panel.

| Mode 1        | Mode 2         | Mode 3      | Warning light for refill of solution |
|---------------|----------------|-------------|--------------------------------------|
| – green light | – orange light | – red light | – red light flashing                 |