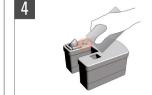

lease refer to the troubleshooting checklist.

Data Watt: 5

Voltage: DC 5 V Ampere: 0,25

Size: 160x160x160mm

Weight: 950g



#### How to fill the refill container with Calibreath-solution:



1 Open the black rubber cap on the top of the container, cut the refill pouch along the dotted line and pour the liquid into the container. Close the black rubber cap and check that it is installed tightly so that the solution does not leak out.



**2** Turn the center cap on the bottom of the refill container to the direction of OPEN and install it in the main body. Turn the center cap to direction of CLOSE when not installed and keep it like that when the device is not in use for a longer period.

### Components of Calibreath device.



#### How to replace the refill container of Calibreath.





Cut the refill pouch along the dotted li open the black rubber cap on the new refill container and carefully pour the liquid into the container.





the refill container in the main body. Close the simultaneously reconnecting the power cord. case by firmly pressing the lid back into the To reset, keep pressing the button for about main body until hearing a clicking sound. 7 seconds until the red light stops flashing.

#### How to operate the Calibreath device.



# Functional description of control panel.

| Mode 1        | Mode 2         | Mode 3      | Warning light for refill of solution |
|---------------|----------------|-------------|--------------------------------------|
| – green light | – orange light | – red light | – red light flashing                 |

Operation time befor