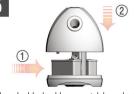

**2** Turn the center cap on the bottom of the refill container to the direction of OPEN and install it in the main body. Turn the center cap to direction of CLOSE when not installed and keep it like that when the device is not in use for a longer period.