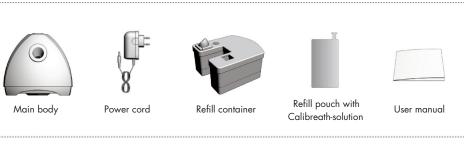

f the product is not working or if any other issues occurs, please refer to the troubleshooting checklist.

Data Watt: 5

Voltage: DC 5 V Ampere: 0,25

Size: 160x160x160mm

Weight: 950g



#### How to fill the refill container with Calibreath-solution:



1 Open the black rubber cap on the top of the container, cut the refill pouch along the dotted line and pour the liquid into the container. Close the black rubber cap and check that it is installed tightly so that the solution does not leak out.



**2** Turn the center cap on the bottom of the refill container to the direction of OPEN and install it in the main body. Turn the center cap to direction of CLOSE when not installed and keep it like that when the device is not in use for a longer period.

### Components of Calibreath device.



#### How to replace the refill container of Calibreath.





Cut the refill pouch along the dotted li open the black rubber cap on the new refill container and carefully pour the liquid into the container.





the refill container in the main body. Close the simultaneously reconnecting the power cord. case by firmly pressing the lid back into the To reset, keep pressing the button for about main body until hearing a clicking sound. 7 seconds until the red light stops flashing.

#### How to operate the Calibreath device.



# Functional description of control panel.

| Mode 1        | Mode 2         | Mode 3      | Warning light for refill of solution |
|---------------|----------------|-------------|--------------------------------------|
| – green light | – orange light | – red light |