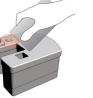

#### How to replace the refill container of Calibreath.

Cut the refill pouch along the dotted li open the black rubber cap on the new refill container and carefully pour the liquid into the container.

the refill container in the main body. Close the simultaneously reconnecting the power cord. case by firmly pressing the lid back into the To reset, keep pressing the button for about main body until hearing a clicking sound. 7 seconds until the red light stops flashing.