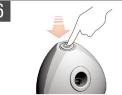

#### How to fill the refill container with Calibreath-solution:

1 Open the black rubber cap on the top of the container, cut the refill pouch along the dotted line and pour the liquid into the container. Close the black rubber cap and check that it is installed tightly so that the solution does not leak out.