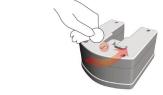

**2** Turn the center cap on the bottom of the refill container to the direction of OPEN and install it in the main body. Turn the center cap to direction of CLOSE when not installed and keep it like that when the device is not in use for a longer period.