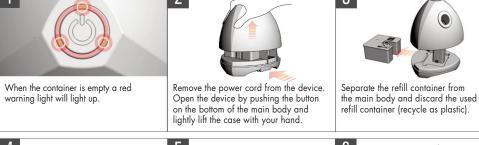

#### How to replace the refill container of Calibreath.

Cut the refill pouch along the dotted li open the black rubber cap on the new refill container and carefully pour the liquid into the container.

the refill container in the main body. Close the simultaneously reconnecting the power cord. case by firmly pressing the lid back into the To reset, keep pressing the button for about main body until hearing a clicking sound. 7 seconds until the red light stops flashing.